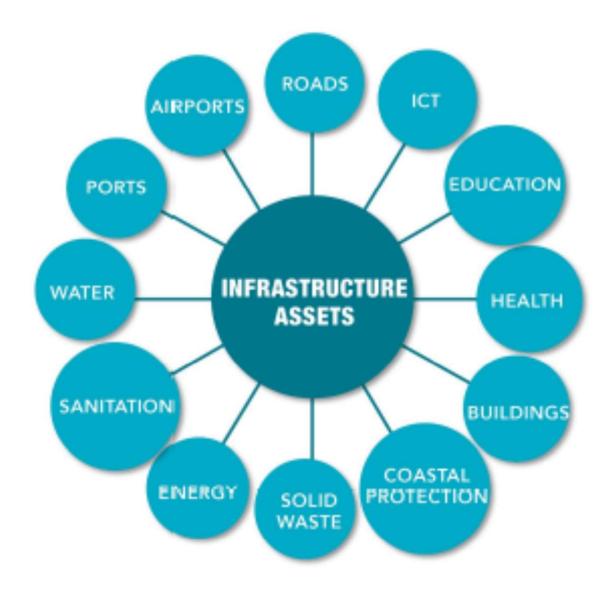

**136** Infrastructure Projects

**36** Infrastructure Programs

**\$685m** Total

\$0.4m Threshold



**CI NIIP 2021** 



























## Tarai Vaka Process







## The TVP prioritisation process assesses the relative beneficial impact of each project or program against the following four criteria:

| Scope (how many people would be impacted)                 | (25%) |
|-----------------------------------------------------------|-------|
| Economic impacts (return on investment)                   | (30%) |
| Environmental (adverse of positive impact on environment) | (25%) |
| Social benefits (adverse of positive impact on society)   | (20%) |

The second component of the MCA evaluation is assessing the relative scale (size and complexity) of each project or progr