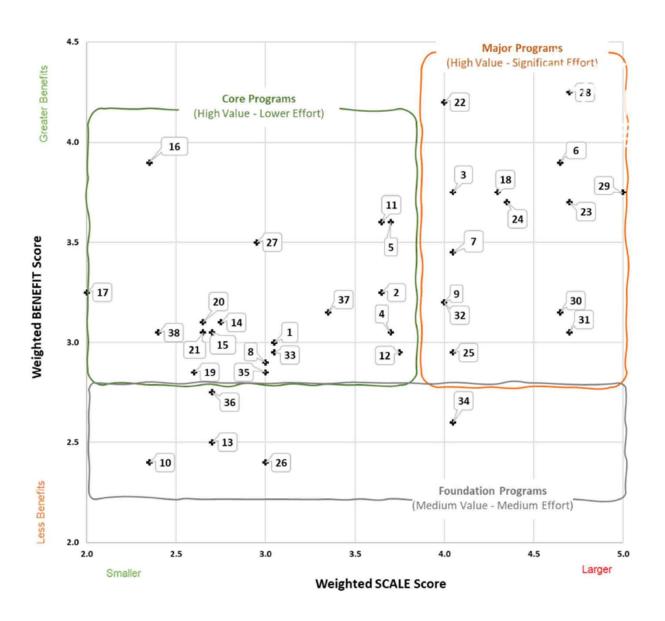

## The TVP prioritisation process assesses the relative beneficial impact of each project or program against the following four criteria:

| Scope (how many people would be impacted)                 | (25%) |
|-----------------------------------------------------------|-------|
| Economic impacts (return on investment)                   | (30%) |
| Environmental (adverse of positive impact on environment) | (25%) |
| Social benefits (adverse of positive impact on society)   | (20%) |

The second component of the MCA evaluation is assessing the relative scale (size and complexity) of each project or program against the following three criteria:

| Program cost                                      | (30%) |
|---------------------------------------------------|-------|
| Complexity of the project                         | (35%) |
| Sustainability (capacity to operate and maintain) | (35%) |