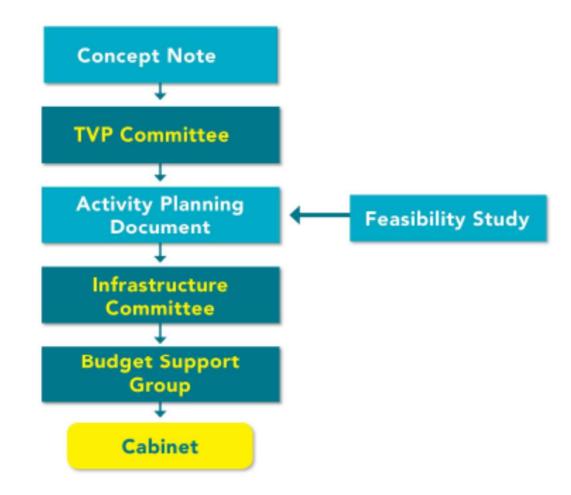

**136** Infrastructure Projects

**36** Infrastructure Programs

**\$685m** Total

\$0.4m Threshold



**CI NIIP 2021** 



























## Tarai Vaka Process







## The TVP prioritisation process assesses the relative beneficial impact of each project or program against the following four criteria:

| Scope (how many people would be impacted)                 | (25%) |
|-----------------------------------------------------------|-------|
| Economic impacts (return on investment)                   | (30%) |
| Environmental (adverse of positive impact on environment) | (25%) |
| Social benefits (adverse of positive impact on society)   | (20%) |

The second component of the MCA evaluation is assessing the relative scale (size and complexity) of each project or program against the following three criteria:

| Program cost                                      | (30%) |
|---------------------------------------------------|-------|
| Complexity of t